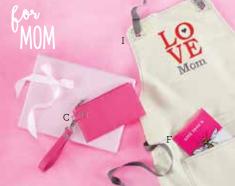

# thirty-one Celebrate the people closest to your heart

for every special occasion this season

Available only April-July

- A. CANVAS STORAGE TOTE (8578) \$50 P Large Initial Impressions
- B. LITTLES CARRY-ALL CADDY (3401) \$12 🖻
- Navy Swiss Dot, Pink Swiss Dot Mesh exterior pocket
- C. VIA NIGHT

#### (8325) \$28

- Candy Pink Pebble, Daring Cobalt Pebble • Zipper closure
- · Lobster claw and attached Wristlet Strap
- Two interior card slots

- D. ZIPPER POUCH (3045) \$15 🖻 Natura
- · Big enough to tote your tablet
- Zipper closure
- · Laminated interior
- E. MINI ZIPPER POUCH (3013) \$12 🖻 Natural w/ Latte
- Zipper closure
- D-ring for Wristlet Strap attachment
- F. INSPIRATIONAL CARD SET (8579) \$18
  - · Set of 15 blank notecards
  - · 3 designs, 5 cards of each design

- G. SIGNATURE PILLOW COVER 18X18 (8112) \$35 Available with insert (8113) \$50
- H. SIGNATURE PILLOW COVER 24X24 (8303) \$45
- Available with insert (8401) \$70
- I. GATHER TOGETHER APRON (8354) \$38 🖻 Large Initial Impressions Natural