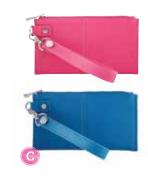

#### (8325) \$28

- Candy Pink Pebble, Daring Cobalt Pebble • Zipper closure
- · Lobster claw and attached Wristlet Strap
- Two interior card slots

- D. ZIPPER POUCH (3045) \$15 🖻 Natura
- · Big enough to tote your tablet
- Zipper closure
- · Laminated interior
- E. MINI ZIPPER POUCH (3013) \$12 🖻 Natural w/ Latte
- Zipper closure
- D-ring for Wristlet Strap attachment
- F. INSPIRATIONAL CARD SET (8579) \$18
  - · Set of 15 blank notecards
  - · 3 designs, 5 cards of each design