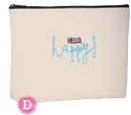

## A HAPPY

- Choose one color for "Hello" and one color for "Happy"
- Available only in fonts and text shown