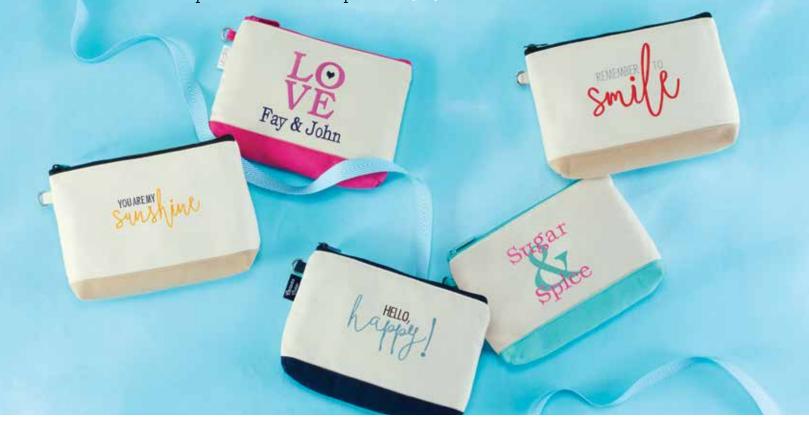

## A HAPPY

- Choose one color for "Hello" and one color for "Happy"
- Available only in fonts and text shown

# B REMEMBER TO SMILE

 Choose one color for "Remember to" and one color for "Smile"
 Available only in fonts and text shown

### SUNSHINE

Choose one color for "You are my" and one color for "Sunshine"
Available only in fonts and text shown

AMPERSAND

· Choose one color for text and one

· Two lines of text required, up to

\$10

color for Ampersand

· Available only in Font 1

16 characters per lineAmpersand will be in textured stitch

#### 

- \$10 WITH TEXT/\$7 WITHOUT
  Choose one color for text and heart,
- one color for "LOVE"
- Available only in Font 1
- One line of text, up to 16 characters
- "LOVE" will be in textured stitch

Conly available on pillows HUNE 1 - Welcome Home LINE 3 - Constant of the Schoffers LINE 2 - The Schoffers