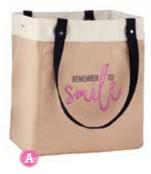

# thirty-one Celebrate the people closest to your heart

for every special occasion this season

Available only April-July

- A. CANVAS STORAGE TOTE (8578) \$50 P Large Initial Impressions
- B. LITTLES CARRY-ALL CADDY (3401) \$12 🖻
- Navy Swiss Dot, Pink Swiss Dot Mesh exterior pocket
- C. VIA NIGHT

# B REMEMBER TO SMILE

 Choose one color for "Remember to" and one color for "Smile"
 Available only in fonts and text shown