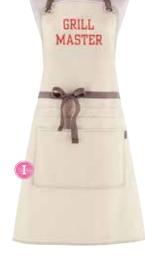

- G. SIGNATURE PILLOW COVER 18X18 (8112) \$35 Available with insert (8113) \$50
- H. SIGNATURE PILLOW COVER 24X24 (8303) \$45
- Available with insert (8401) \$70
- I. GATHER TOGETHER APRON (8354) \$38 🖻 Large Initial Impressions Natural