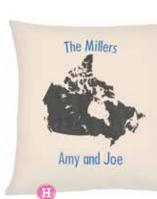

- G. SIGNATURE PILLOW COVER 18X18 (8112) \$35 Available with insert (8113) \$50
- H. SIGNATURE PILLOW COVER 24X24 (8303) \$45
- Available with insert (8401) \$70
- I. GATHER TOGETHER APRON (8354) \$38 🖻 Large Initial Impressions Natural