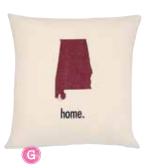

- G. SIGNATURE PILLOW COVER 18X18 (8112) \$35 Available with insert (8113) \$50
- H. SIGNATURE PILLOW COVER 24X24 (8303) \$45
- Available with insert (8401) \$70
- I. GATHER TOGETHER APRON (8354) \$38 🖻 Large Initial Impressions Natural

To order a Signature Canvas Pillow with the Home design, use the pillow section of the order form.

| Color or print | Initial Impressions or Icon-It |              | Text embroidery |      |                  | Personalization tex          |  |
|----------------|--------------------------------|--------------|-----------------|------|------------------|------------------------------|--|
|                | Design                         | Thread color | Style           | Font | Thread color     |                              |  |
|                | Нарру                          | Brown        |                 |      | Slate<br>Blue    | Las<br>2<br>                 |  |
|                | Remember<br>to Smile           | Platinum     |                 |      | Red              | Las<br>Las<br>2<br>Ensi<br>3 |  |
|                | Sunshine                       | Charcoal     |                 |      | Golden<br>Yellow |                              |  |
|                | Ampersand                      | True<br>Turq |                 | 1    | Hot<br>Pink      | Spice                        |  |
|                | Love                           | Raspberry    |                 | 1    | Navy             | Fay & John                   |  |
| >              | _                              | PILLOW ORDE  | RS              |      |                  |                              |  |
|                |                                |              |                 |      |                  |                              |  |
| Home           | home.                          |              |                 |      | Black<br>Maroon  | 5<br>6                       |  |