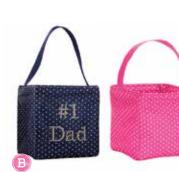

# thirty-one Celebrate the people closest to your heart

for every special occasion this season

Available only April-July

- A. CANVAS STORAGE TOTE (8578) \$50 P Large Initial Impressions
- B. LITTLES CARRY-ALL CADDY (3401) \$12 🖻
- Navy Swiss Dot, Pink Swiss Dot Mesh exterior pocket
- C. VIA NIGHT