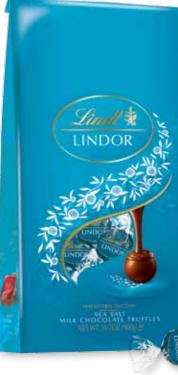

# New! LINDOR Sea Salt

# MORE TO LOVE 31.7oz, Approx. 75pcs, \$25.00

Sea Salt Milk chocolate is enhanced by the subtle addition of sea salt.

5652 ₩ Available September 2013.

Stracciatella White chocolate shell with cocoa pieces and a white chocolate center. 4856