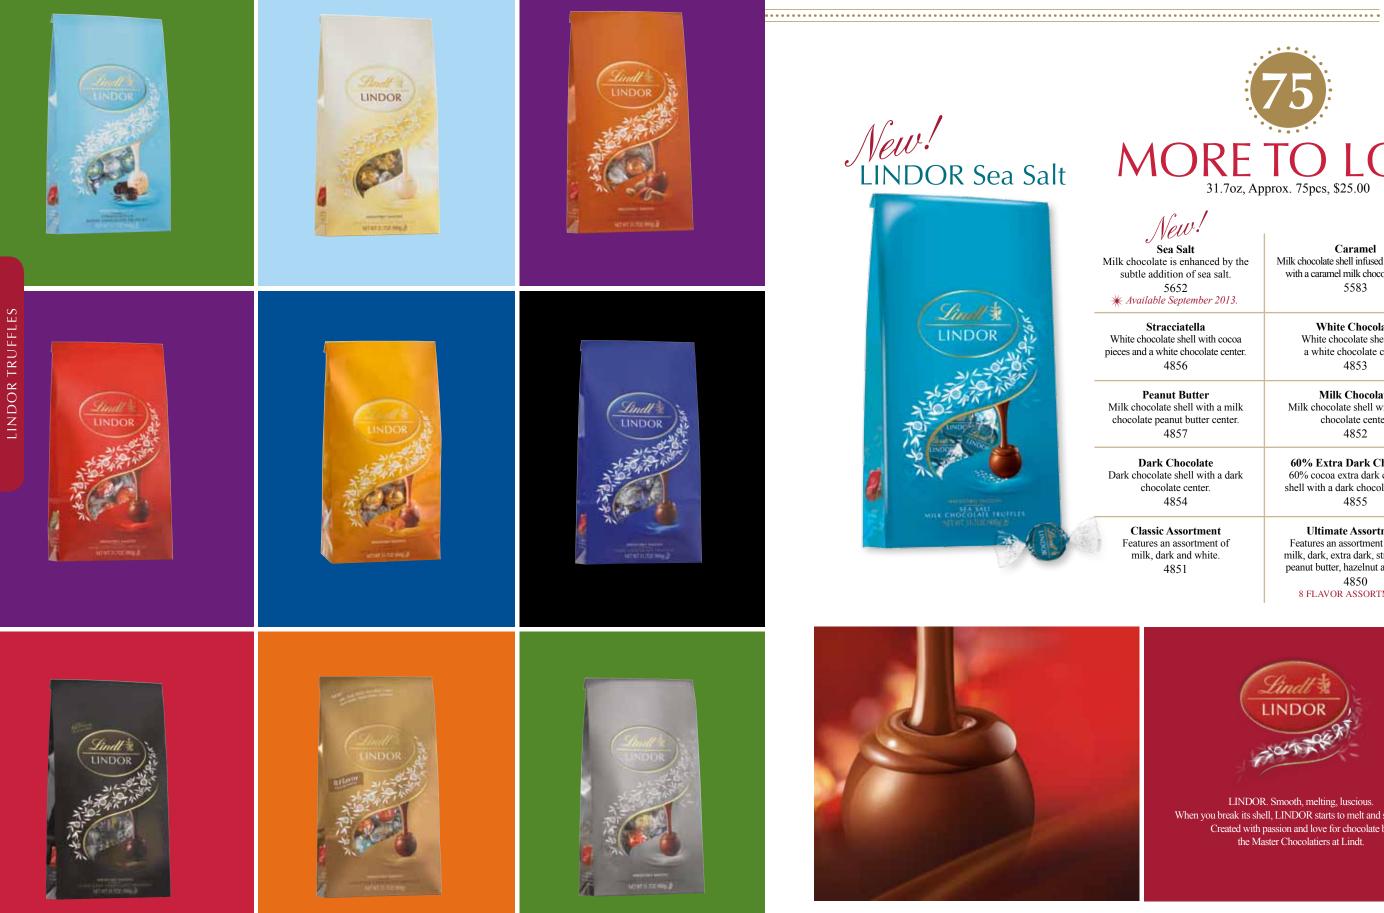

# New! LINDOR Sea Salt

# MORE TO LOVE 31.7oz, Approx. 75pcs, \$25.00

Sea Salt Milk chocolate is enhanced by the subtle addition of sea salt.

5652 ₩ Available September 2013.

Stracciatella White chocolate shell with cocoa pieces and a white chocolate center. 4856

**Peanut Butter** Milk chocolate shell with a milk chocolate peanut butter center. 4857

**Dark Chocolate** Dark chocolate shell with a dark chocolate center. 4854

> **Classic Assortment** Features an assortment of milk, dark and white. 4851

Caramel Milk chocolate shell infused with caramel with a caramel milk chocolate center. 5583

White Chocolate

White chocolate shell with

a white chocolate center.

4853

Milk Chocolate

Milk chocolate shell with a milk

chocolate center. 4852

60% Extra Dark Chocolate 60% cocoa extra dark chocolate shell with a dark chocolate center. 4855

**Ultimate Assortment** Features an assortment of white, milk, dark, extra dark, stracciatella, peanut butter, hazelnut and coffee. 4850 8 FLAVOR ASSORTMENT!