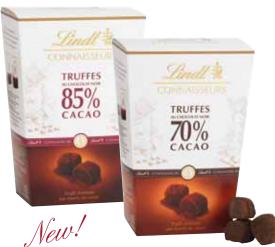

#### CONNAISSEURS TRUFFLES

An exquisite balance of melting and chocolate intensity is the hallmark of these new gourmet dark chocolate truffles. The surface is sprinkled with pure cocoa powder, then gives way to a rich, fondente (melting) center. 8.8oz, 27pcs

317174A 70% Cocoa \$25.00 317176A 85% Cocoa \$25.00

8

CREATION DESSERT SELECTIONS Inspired by classic desserts, the Lindt Master Chocolatiers created this artful collection of bite sized dessert cups. Selection includes divine dark truffle, classic crème brulee, crunchy hazelnut and indulgent tiramisu. 4.2oz, 12pcs