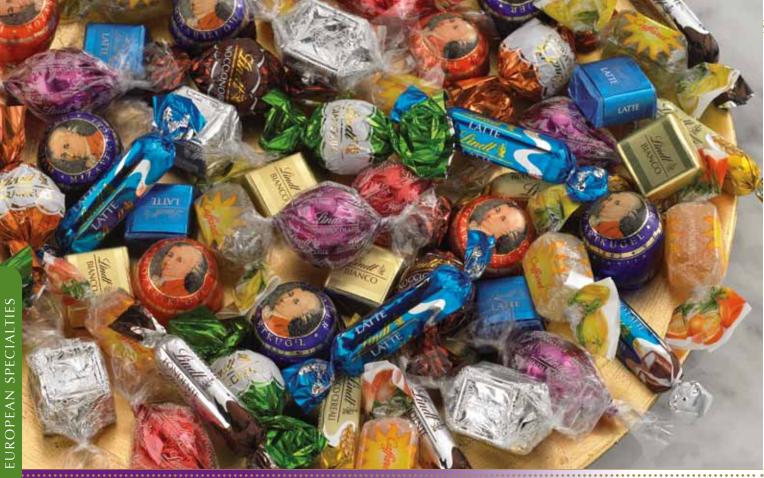

#### GOCCE DI SOLE GÖchē dē SŌLāy

These Italian "gocce" (jelly) candies feature sun-kissed citrus flavors ("di sole" means "of the sun").

Giandujotto

7972

Roulettes

7790

hazelnut and the Biancotto

Approx. 24pcs

Our imported Italian balls feature hard

Latte & Fondente: Both the latte (milk

Approx. 19pcs

chocolate) and fondente (dark chocolate)

roulettes are flecked with delicately crunchy bits

of biscuit and surround a creamy hazelnut filling.

shells and delectably smooth centers.

Available in two assortments:

#### This collection features five delectable recipes:

7792

Latte (milk chocolate), Doppio Latte (milk Assorted pralines in four varieties of "gianduja" chocolate covering a sweet double-milk filling), pralines (made with a fine chocolate/hazelnut Latte Cereali (milk chocolate with fine cereal crisppaste). The Fondente features dark gianduja, the ies) and Bianco Cereali (white chocolate Classico features milk gianduja, the Noccionola with cereal crispies). features smoothly blended milk chocolate and 7970 Approx. 25pcs features creamy white chocolate and hazelnut.

Noccionoir and Gianduja Boules

The treasure of an entire hazelnut is

Approx. 19pcs

45% dark chocolate shell.

encompassed in cocoa cream and a dark chocolate

shell in the Noccionoir. The Gianduja features an

aromatic hazelnut and cocoa filling enveloped in a

Delectable chocolate pralines in three varieties. The Lindt Hazelnut Gianduja features an entire hazelnut in our finest Gianduja with nut slivers, covered with our smooth milk chocolate. The Crispy Gianduja features a creamy nougat with wafer crispies covered with our smooth milk chocolate. The Almond Gianduja features a creamy almond gianduja covered with smooth milk chocolate. 7975 Approx. 24pcs

#### Gocci di Sole

Sugar coated jelly candies in five refreshing citrus flavors: orange, lemon, lime, pink grapefruit and mandarin orange. 7710 Approx. 19pcs

#### EUROPEAN SPECIALTY GIFT BAG

A full pound of our sumptuous European chocolates that will be sure to please the palate of the people on your list. 16oz, Approx. 43pcs

\$30.00

Assortment may vary based on availability