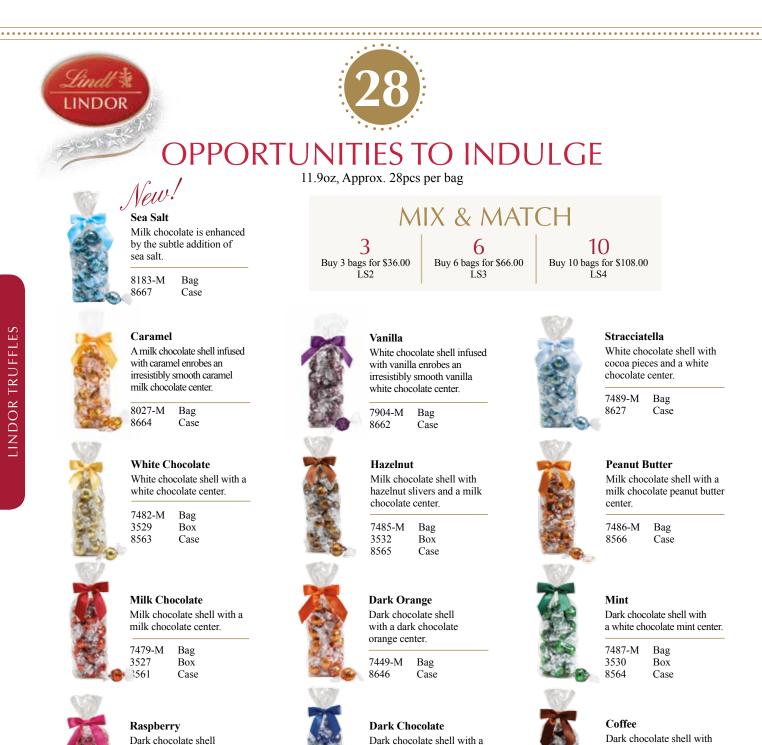

# New! LINDOR Sea Salt

# MORE TO LOVE 31.7oz, Approx. 75pcs, \$25.00

Sea Salt Milk chocolate is enhanced by the subtle addition of sea salt.

5652 ₩ Available September 2013.

Stracciatella White chocolate shell with cocoa pieces and a white chocolate center. 4856

**Peanut Butter** Milk chocolate shell with a milk chocolate peanut butter center. 4857

**Dark Chocolate** Dark chocolate shell with a dark chocolate center. 4854

> **Classic Assortment** Features an assortment of milk, dark and white. 4851

Caramel Milk chocolate shell infused with caramel with a caramel milk chocolate center. 5583

White Chocolate

White chocolate shell with

a white chocolate center.

4853

Milk Chocolate

Milk chocolate shell with a milk

chocolate center. 4852

60% Extra Dark Chocolate 60% cocoa extra dark chocolate shell with a dark chocolate center. 4855

**Ultimate Assortment** Features an assortment of white, milk, dark, extra dark, stracciatella, peanut butter, hazelnut and coffee. 4850 8 FLAVOR ASSORTMENT!