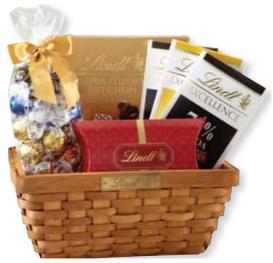

# New!

CELEBRATION GIFT BASKET When a gift basket arrives from Lindt, crowds instantly gather to share and delight in the delicious contents! Basket includes: LINDOR Ultimate Assortment 28-pc gift bag; 6 EXCELLENCE A Touch A Sea Salt diamonds; 3 EXCELLENCE bars in 85% Cocoa, 70% Cocoa and White Coconut; SWISS LUXURY Boxed Chocolate.

8277-M \$60.00

💥 Available September 2013.