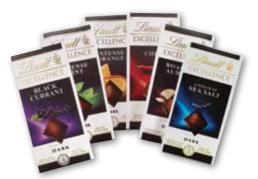

6.7oz, 12pcs

EXCELLENCE

ONE DIAMOND

AT A TIME

\$15 PER BAG

pieces, making it easy to share EXCELLENCE

EXCELLENCE DIAMONDS For the first time. Lindt EXCELLENCE is available in individually-wrapped diamond

with fellow dark chocolate connoisseurs.

8oz, Approx. 23pcs per bag

5612 A Touch of Sea Salt

5609 70% Cocoa

5610 Chili

5613 Assorted

5611 Intense Orange

EXCELLENCE