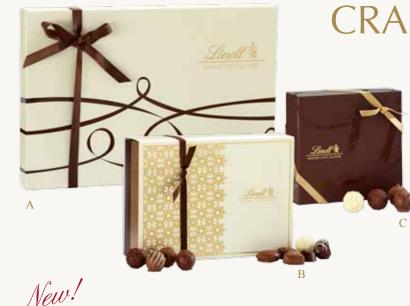

A. MASTER CHOCOLATIERS GIFT BOX

A stunning gift box guaranteed to make a big impression Assorted Gourmet Truffles & Pralines in Milk Chocolate, Dark Chocolate Vanilla, White Chocolate, Hazelnut, Dark Chocolate, Milk Chocolate Pecan Caramel Classic and Milk & Dark Chocolate Caramel Chews 18.4oz, 38pcs

2321

\$40.00

CRAFTED TO Perfection

New!

**B.** GOURMET TRUFFLES & PRALINES **GIFT BOX** 

This beautiful box is an easy answer to the question of what to give. Assorted Gourmet Truffles & Pralines in Milk Chocolate, Dark Chocolate Vanilla, White Chocolate, Hazelnut, Dark Chocolate, Milk Chocolate Pecan Caramel Classic, Dark Chocolate Raspberry Gem, Milk Chocolate Heart and Milk Chocolate Caramel Chew.

#### C. GOURMET TRUFFLES GIFT BOX

An elegant collection that will be happily received and instantly enjoyed. Assorted Gourmet Truffles in Milk Chocolate, Dark Chocolate Vanilla, White Chocolate, Hazelnut and Dark Chocolate.