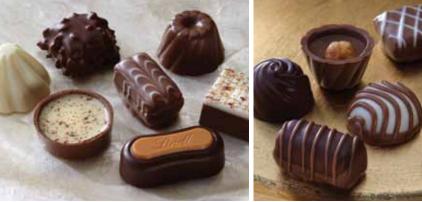

Collection: 14.1oz, 41pcs Ballotin: 7.1oz, 21pcs

329148A Collection \$35.00 392147A Ballotin \$18.00

CONNAISSEURS An exquisite selection created by the Lindt Master Chocolatiers. This assortment of pralines includes an almond cornet, hazelnut croquer, cocoa nib dome, gianduja crème, dark praline swirl, crunchy wafer carre and dark hazelnut buchette. 6.3oz, 18pcs

302095A \$20.00