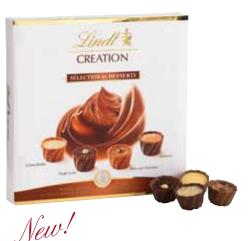

438093 Pistachio 438094 Orange **BOXED PRALINES** 

CREATIONS DESSERTS A fine example of the legacy of knowledge and passion that Lindt Master Chocolatiers are world-renowned for. This unique selection of superior chocolate is inspired by classic dessert recipes and is perfect to share with friends after dinner and experience moments of pure indulgence.

Collection: 14.1oz, 41pcs Ballotin: 7.1oz, 21pcs

329148A Collection \$35.00 392147A Ballotin \$18.00

CONNAISSEURS An exquisite selection created by the Lindt Master Chocolatiers. This assortment of pralines includes an almond cornet, hazelnut croquer, cocoa nib dome, gianduja crème, dark praline swirl, crunchy wafer carre and dark hazelnut buchette. 6.3oz, 18pcs