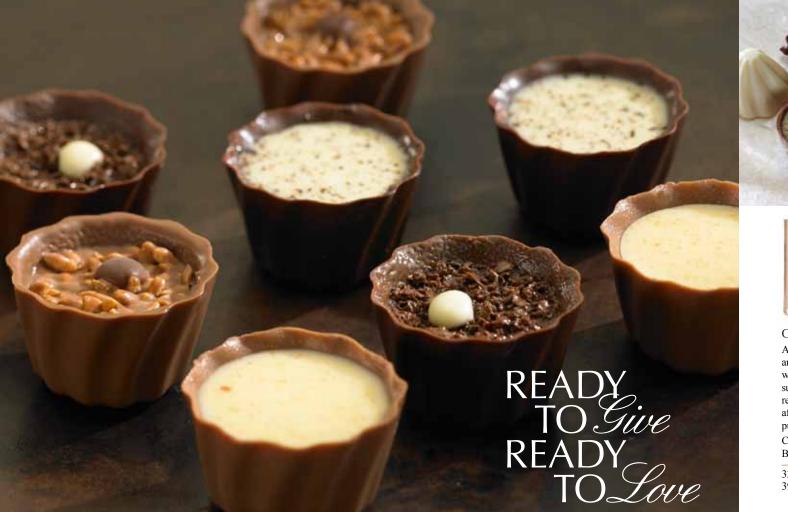

438093 Pistachio 438094 Orange **BOXED PRALINES** 

CREATIONS DESSERTS A fine example of the legacy of knowledge and passion that Lindt Master Chocolatiers are world-renowned for. This unique selection of superior chocolate is inspired by classic dessert recipes and is perfect to share with friends after dinner and experience moments of pure indulgence.

317174A 70% Cocoa \$25.00 317176A 85% Cocoa \$25.00

8

CREATION DESSERT SELECTIONS Inspired by classic desserts, the Lindt Master Chocolatiers created this artful collection of bite sized dessert cups. Selection includes divine dark truffle, classic crème brulee, crunchy hazelnut and indulgent tiramisu. 4.2oz, 12pcs