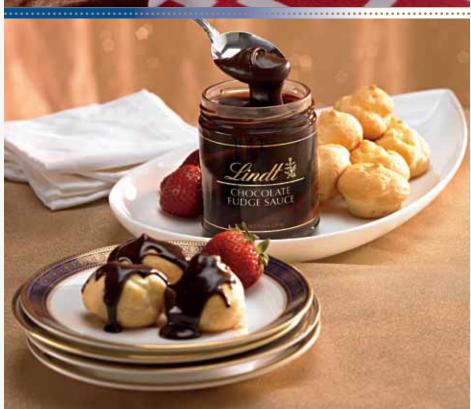

#### LINDT CHOCOLATE PASSION Recipe book

In the pages of *Lindt Chocolate Passion*, the Lindt Master Chocolatiers share their personal recipes and techniques.

53295 \$35.00

LINDT CHOCOLATE FUDGE SAUCE Rich, smooth chocolate fudge sauce. Created using premium Lindt dark chocolate. 9.5oz LTIES

3296

\$12.00

TREAT YOURSELF *NOW*- OR *later!* 

by the Lindt Master Chocolatiers

White Chocolate Peppermint Bark \

Our creamy white chocolate with bits of peppermint is poured over a layer of dark chocolate. Finished with a drizzle of dark chocolate. 8674-M