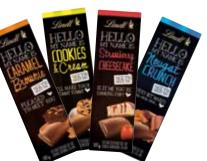

HELLO CHOCOLATE DELIGHTS Delicate chocolates filled with delicious Nougat Crunch and irresistible Cookies & Cream filling. 8.8oz, 22pcs

422019 \$15.00

OR \$20LS27 HELLO BARS

3.5oz each

- 422209 Caramel Brownie 422189 Cookies & Cream 422199 Strawberry Cheesecake
- 422219 Nougat Crunch