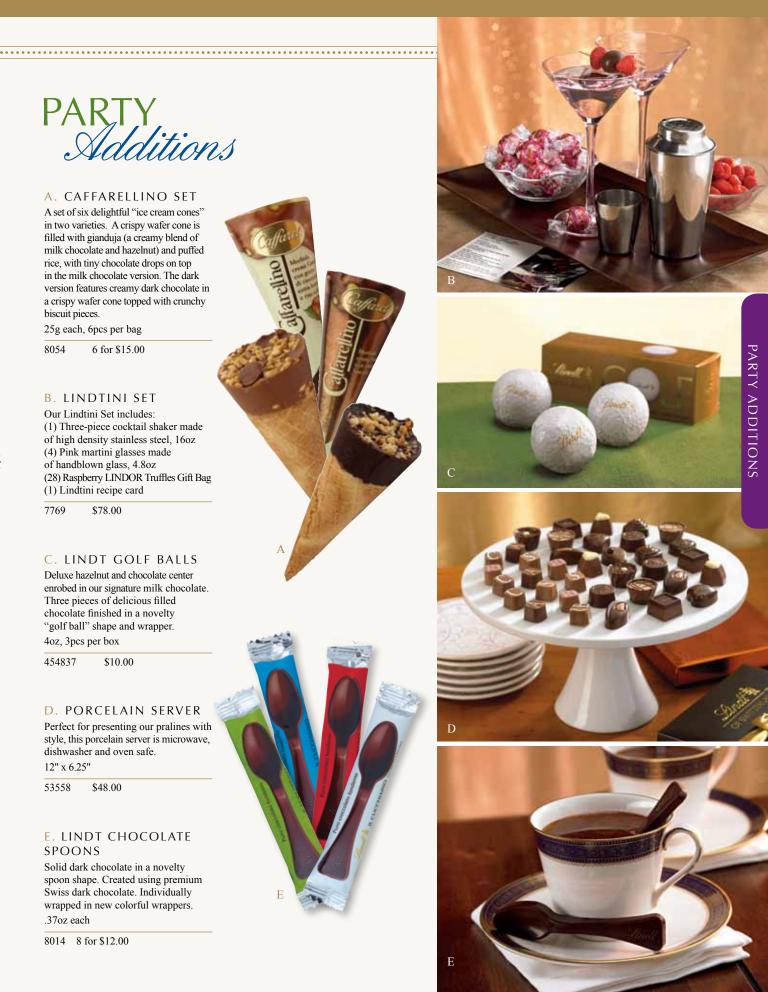

#### A. CAFFARELLINO SET

A set of six delightful "ice cream cones" in two varieties. A crispy wafer cone is filled with gianduja (a creamy blend of milk chocolate and hazelnut) and puffed rice, with tiny chocolate drops on top in the milk chocolate version. The dark version features creamy dark chocolate in a crispy wafer cone topped with crunchy biscuit pieces. 25g each, 6pcs per bag

6 for \$15.00 8054

#### **B.** LINDTINI SET

Our Lindtini Set includes: (1) Three-piece cocktail shaker made of high density stainless steel, 16oz (4) Pink martini glasses made of handblown glass, 4.8oz (28) Raspberry LINDOR Truffles Gift Bag (1) Lindtini recipe card

\$78.00 7769

#### C. LINDT GOLF BALLS

Deluxe hazelnut and chocolate center enrobed in our signature milk chocolate. Three pieces of delicious filled chocolate finished in a novelty "golf ball" shape and wrapper. 4oz, 3pcs per box 454837 \$10.00

#### D. PORCELAIN SERVER

Perfect for presenting our pralines with style, this porcelain server is microwave, dishwasher and oven safe. 12" x 6.25"

53558 \$48.00

#### E. LINDT CHOCOLATE SPOONS

Solid dark chocolate in a novelty spoon shape. Created using premium Swiss dark chocolate. Individually wrapped in new colorful wrappers. .37oz each

8014 8 for \$12.00