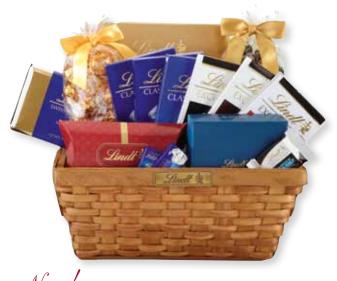

#### New: CELEBRATION GIFT BASKET- LARGE

When someone deserves to be celebrated ... the Celebration Gift Basket will be warmly received and enjoyed with delight! Basket includes: 6 EXCELLENCE A Touch of Sea Salt diamonds; 18 assorted miniature Swiss chocolate bars; 1 each LINDOR Ultimate Assortment 28-pc gift bag; LINDOR Caramel truffles 28-pc gift bag; 3 EXCELLENCE bars in 85% Cocoa, Caramel With a Touch of Sea Salt and Chili; SWISS LUXURY Boxed Chocolate; 1 each Classic Recipe Double Milk, Almond Milk and Hazelnut Milk bars.

8278-M \$90.00