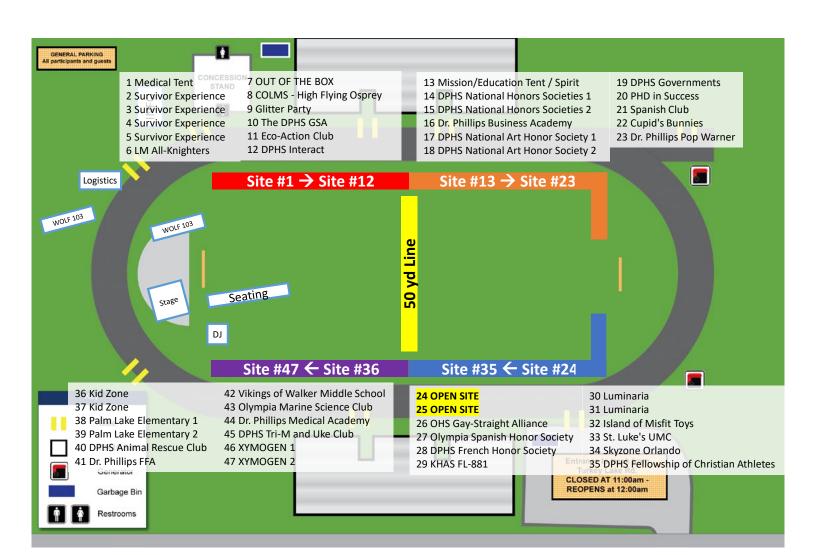

# MAP & CAMPSITES

|            |                                    |                                                                                           |                                                                           | Fundraisers                                                                                     |                                        |                                                      |  |
|------------|------------------------------------|-------------------------------------------------------------------------------------------|---------------------------------------------------------------------------|-------------------------------------------------------------------------------------------------|----------------------------------------|------------------------------------------------------|--|
| Site #     | Team Name                          | Team Captain (s)                                                                          | Theme (Name or Two<br>Holidays)                                           | Food items                                                                                      | Merchandise and<br>Chance Drawings     | Activity/Game                                        |  |
| 1          | Medical Reserve Core               |                                                                                           |                                                                           |                                                                                                 |                                        |                                                      |  |
| 2,3,4,5    | Survivor Experience                |                                                                                           |                                                                           |                                                                                                 |                                        |                                                      |  |
| 6          | LM All Knighters                   | Sandy Groves                                                                              | Veteran's Day,<br>Memorial Day,<br>Mother's Day, Father's<br>Day (Heroes) | Concession stand (grilled items and pizza from Pizza Xtreme) Bundtinis from Nothing Bundt Cakes | Jewelry<br>Chance Drawing              |                                                      |  |
| 7          | OUT OF THE BOX                     | Asha-Anne Tyagi                                                                           | Fourth of July and Flag<br>Day                                            | Twice baked<br>potatoes, Coke<br>floats, soda, Rice<br>Krispies Treats                          | Chance Drawing                         | Jumbo Jenga,<br>Football through<br>a Tire, Cornhole |  |
| 8          | COLMS - High Flying Ospreys        | Heather<br>Rodriguez                                                                      | Happy Birthday                                                            | Cotton Candy                                                                                    | Chance Drawing                         | Birthday Games                                       |  |
| 9          | Glitter Party                      | Jorian Robinson                                                                           |                                                                           |                                                                                                 |                                        |                                                      |  |
| 10         | The DPHS GSA                       | Quinn Roseboom                                                                            | Valentine's Day and<br>Pride Day                                          |                                                                                                 |                                        | Games                                                |  |
| 11         | Eco-Action Club                    | Elissa Monroe                                                                             | Earth Day and<br>Halloween                                                | Jello cups and water                                                                            | Potted plants                          | Fish pong, face<br>painting, Doggie<br>Kissing Booth |  |
| 12         | DP Interact                        | Alexa Britto                                                                              |                                                                           | Nutella lava cakes,<br>snow cones, stir fry<br>(vegetarian options<br>too!)                     |                                        |                                                      |  |
| 13         | Mission/Education Tent             | Hope Lodge Donation List Join the American Cancer Society Cancer Action Network (ACS CAN) |                                                                           |                                                                                                 |                                        |                                                      |  |
| 14 &<br>15 | DPHS National Honors<br>Societies  | Elyse Decker<br>Valeria Reyes                                                             | April Ghoul's Day                                                         |                                                                                                 |                                        |                                                      |  |
| 16         | Dr. Phillips Business<br>Academy   | Barbara Barber<br>Camille Wright                                                          | Cinco de Mayo and<br>Christmas                                            |                                                                                                 | Paracord<br>bracelets and<br>keychains |                                                      |  |
| 17 &<br>18 | DPHS National Art Honor<br>Society | Kara Dobrowski                                                                            | Cinco de Mayo and<br>Dia de Los Muertos                                   | Virgin margaritas<br>Mexican food                                                               | Pottery                                | Dead of the Dead<br>Face Painting                    |  |

# MAP & CAMPSITES

|            | Team Name                                  | Team Captain (s)                              | Theme (Name or Two<br>Holidays)                                  | Fundraisers                                         |                                    |                                |
|------------|--------------------------------------------|-----------------------------------------------|------------------------------------------------------------------|-----------------------------------------------------|------------------------------------|--------------------------------|
| Site #     |                                            |                                               |                                                                  | Food items                                          | Merchandise and<br>Chance Drawings | Activity/Game                  |
| 19         | DPHS Governments                           | Kelly Han                                     | May the Fourth (Star<br>Wars) and National<br>Taco Day           | Walking Tacos                                       | DP Relay Socks                     | Cornhole                       |
| 20         | PHD In Success                             | Edson Rodrigues                               | Cinco de Mayo and St.<br>Patrick's Day                           | Mocktails                                           |                                    | Water Pong                     |
| 21         | Spanish Club                               | Lauren Capellan                               | Semana de Los<br>Muertos                                         | Empanadas                                           |                                    |                                |
| 22         | Cupid's Bunnies                            | Wanda<br>Whitehead                            | Valentine's Day and<br>Easter                                    | Filled Easter eggs                                  | Chance drawing                     |                                |
| 23         | Dr. Phillips Pop Warner                    | Calvin Durham                                 |                                                                  |                                                     |                                    | Combine / Obstacle Course      |
| 26         | OHS Gay-Straight Alliance                  | Sierra Leguillow                              | Valentine's Day and<br>Halloween                                 |                                                     |                                    | Games                          |
| 27         | Olympia Spanish Honor<br>Society           | David McDermott                               | Dia de Los Muertos                                               |                                                     |                                    |                                |
| 28         | DPHS French National<br>Honors Society     | Zorina Manoni                                 | French Food<br>Experience                                        |                                                     |                                    |                                |
| 29         | KHAS FL-881                                | Jimmy Duong<br>Gabriel Espinos<br>Cesar Colon | Christmas and<br>Halloween                                       | Red Velvet Churros                                  |                                    | Egg Throw                      |
| 30 &<br>31 | Luminaria Tent                             | Paper Luminarias fo                           |                                                                  |                                                     |                                    |                                |
| 32         | The Island of Misfit                       | Jessica Buchele<br>Tosha Wofford              | Arts Advocacy Day<br>and Fourth of July (Art<br>of Independence) | Corn w. toppings Dipped rice cereal treats Lemonade | Race bibs<br>Chance Drawing        |                                |
| 33         | St. Luke's UMC                             | Liz Vasquez                                   | Creaster (Christmas & Easter)                                    | Luminaria                                           |                                    | Prayer Station,<br>Photo Booth |
| 34         | Skyzone Orlando                            | Phillips Bush                                 | NBA Finals and<br>Christmas                                      |                                                     |                                    |                                |
| 35         | DPHS - Fellowship of<br>Christian Athletes |                                               | Valentine's Day and St.<br>Patrick's Day                         |                                                     |                                    | Bounce House                   |
| 36 &<br>37 | Kid Zone                                   | Ever After Characte<br>STEM activities from   |                                                                  |                                                     |                                    |                                |

# MAP & CAMPSITES

|            |                                    |                                          |                                                       | Fundraisers                                                                             |                                                                   |                                                                                                                                                                                |
|------------|------------------------------------|------------------------------------------|-------------------------------------------------------|-----------------------------------------------------------------------------------------|-------------------------------------------------------------------|--------------------------------------------------------------------------------------------------------------------------------------------------------------------------------|
| Site #     | Team Name                          | Team Captain (s)                         | Theme (Name or Two<br>Holidays)                       | Food items                                                                              | Merchandise and<br>Chance Drawings                                | Activity/Game                                                                                                                                                                  |
| 38 &<br>39 | Palm Lake Elementary               | Tammy Jacobs                             |                                                       | Tood Items                                                                              | Chance Drawings                                                   | Jail                                                                                                                                                                           |
| 40         | DPHS Animal Rescue Club            | G Alsarag                                | Easter Fool's Day<br>(Easter and April<br>Fool's Day) | Snow Cones "Cold Stone" Ice Cream Popsicles                                             | Party Poppers<br>Glow Sticks<br>Slime                             | Cuddling with<br>Bunnies                                                                                                                                                       |
| 41         | Dr. Phillips FFA                   | Anna Bullock                             | Thanksgiving                                          | Decorate Your Own<br>Cookies                                                            | Handmade ornaments                                                | Photobooth with Goats                                                                                                                                                          |
| 42         | Vikings of Walker Middle<br>School | Vanessa Diaz                             |                                                       |                                                                                         |                                                                   |                                                                                                                                                                                |
| 43         | Olympia Marine Science<br>Club     | Idalis Schultz                           | Earth Day and Spring<br>Break                         |                                                                                         | Bottles of sand<br>Cancer ribbons                                 | Fishing pool                                                                                                                                                                   |
| 44         | Dr. Phillips Medical<br>Academy    | Rushana<br>Normuminova<br>Carlos Sobrino |                                                       | Cancer fighting<br>(healthy) foods<br>mostly and drinks<br>(smoothies, water,<br>juice) | Make-your-own<br>bracelet stand<br>Food contest<br>Chance drawing | Mystery Box<br>chance drawing<br>Operation Board<br>Game (\$5<br>penalties)<br>Lollipops<br>blindfold game<br>Donation jar with<br>meme "cash me<br>outside. How<br>bout dah?" |
| 45         | DPHS Tri-M and Uke Club            | Jennifer<br>Omundson                     | Valentine's Day and<br>Christmas                      | Water and<br>beverages                                                                  |                                                                   | Music Grams Tips for performers                                                                                                                                                |
| 46 &<br>47 | XYMOGEN                            | Maureen Michas                           | Beads N' Boom!                                        | Gumbo<br>Beignets                                                                       | Beads                                                             | Mardi Gras Face<br>Painting                                                                                                                                                    |
|            | Apple AC / 103.1 FM<br>WOLF        | Trish Eakin                              |                                                       |                                                                                         |                                                                   |                                                                                                                                                                                |