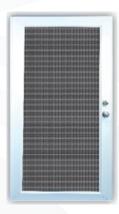

## "RELAY FOR LIFE OF TULARE" SECURITY DOOR RAFFLE

Security Door is manufactured and donated by R. Lang Company in Visalia.

RETAIL VALUE UP TO \$1,600.

Custom size available up to a maximum size of 48" x 96"

Three models to choose from: Tru-Frame®, Tru-View™ or Viewguard™

(WHITE PAINT or BRONZE ANODIZE FINISH) Winner of prize is responsible for installation.

Tickets \$10.00 each or 3-tickets for \$25.00. Drawing to be held October 8<sup>th</sup> at the Relay For Life Event in Tulare, CA. Contact Georgine Stevens at 559-859-9429 or Diana Dodds at 559-679-5607 for information.