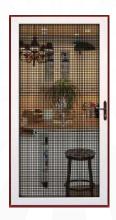

## "RELAY FOR LIFE OF TULARE" SECURITY DOOR RAFFLE

Security Door is manufactured and donated by R. Lang Company in Visalia.

RETAIL VALUE UP TO \$1,600.

Custom size available up to a maximum size of 48" x 96"

Three models to choose from: Tru-Frame®, Tru-View™ or Viewguard™

(WHITE PAINT or BRONZE ANODIZE FINISH) Winner of prize is responsible for installation.

Tickets \$10.00 each or 3-tickets for \$25.00. Drawing to be held October 8<sup>th</sup> at the Relay For Life Event in Tulare, CA. Contact Georgine Stevens at 559-859-9429 or Diana Dodds at 559-679-5607 for information.