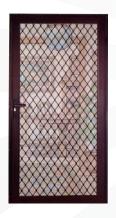

## "RELAY FOR LIFE OF TULARE" SECURITY DOOR RAFFLE

Security Door is manufactured and donated by R. Lang Company in Visalia.

RETAIL VALUE UP TO \$1,600.

Custom size available up to a maximum size of 48" x 96"

Three models to choose from: Tru-Frame®, Tru-View™ or Viewguard™

(WHITE PAINT or BRONZE ANODIZE FINISH) Winner of prize is responsible for installation.

Tickets \$10.00 each or 3-tickets for \$25.00. Drawing to be held October 8<sup>th</sup> at the Relay For Life Event in Tulare, CA. Contact Georgine Stevens at 559-859-9429 or Diana Dodds at 559-679-5607 for information.