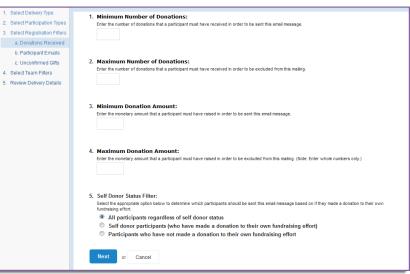

Click **NEXT** to apply your filters.

Looking to further refine your email audience? Click **Configure Additional Filters** under Related Actions.

- a. **Donations Received:** Filter the recipients based on the number of donations received or the amount the participant has raised as of the email delivery date.
  - You can also filter on whether a participant has made a selfdonation or not (participant must have been logged in at the time of making the self-donation in order for them to filter correctly).