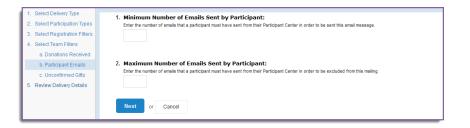

b. Participant Emails: Filter the recipients based on the number of emails they have sent from their dashboard!

c. **Unconfirmed Gifts:** Filter the recipients based on the number of outstanding unconfirmed gifts that the participant has in their Gift History

Click **NEXT** to apply your filters.

Looking to further refine your email audience? Click Configure Additional Filters under Related Actions.

b. Participant Emails: Filter the recipients based on the number of emails they have sent from their dashboard!