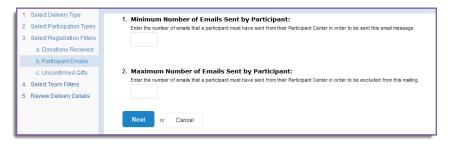

b. Participant Emails: Filter the recipients based on the number of emails they have sent from their dashboard!

c. **Unconfirmed Gifts:** Filter the recipients based on the number of outstanding unconfirmed gifts that the participant has in their Gift History

Click **NEXT** to apply your filters.

Looking to further refine your email audience? Click Configure Additional Filters under Related Actions.

b. Participant Emails: Filter the recipients based on the number of emails they have sent from their dashboard!