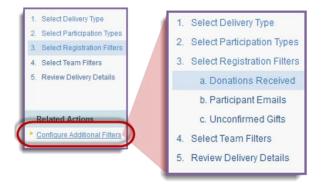

Click **NEXT** to apply your filters.

Looking to further refine your email audience? Click **Configure Additional Filters** under Related Actions.

- a. **Donations Received:** Filter the recipients based on the number of donations received or the amount the participant has raised as of the email delivery date.
  - You can also filter on whether a participant has made a selfdonation or not (participant must have been logged in at the time of making the self-donation in order for them to filter correctly).

b. Participant Emails: Filter the recipients based on the number of emails they have sent from their dashboard!

c. **Unconfirmed Gifts:** Filter the recipients based on the number of outstanding unconfirmed gifts that the participant has in their Gift History