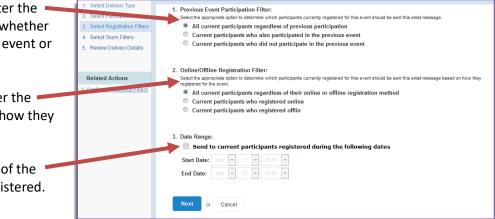

## **Participant Filters:**

As you are working through the delivery setup of your **engagement message**, step 3 gives you the opportunity to select filters based on the participant's registration:

- Previous Event Participation: Filter the recipients of the email based on whether they participated in the previous event or not.
- Online/Offline Registration: Filter the recipients of the email based on how they registered online or offline.
- Date Range: Filter the recipients of the email based on the date they registered.