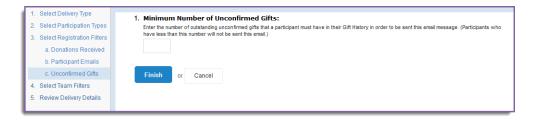

c. **Unconfirmed Gifts:** Filter the recipients based on the number of outstanding unconfirmed gifts that the participant has in their Gift History

| 1. Select Delivery Type        | 1. Minimum Number of Unconfirmed Gifts:                                                                                                                        |
|--------------------------------|----------------------------------------------------------------------------------------------------------------------------------------------------------------|
| 2. Select Participation Types  | Enter the number of outstanding unconfirmed gifts that a participant must have in their Gift History in order to be sent this email message. (Participants who |
| 3. Select Registration Filters | have less than this number will not be sent this email.)                                                                                                       |
| 4. Select Team Filters         |                                                                                                                                                                |
| a. Donations Received          |                                                                                                                                                                |
| b. Participant Emails          | Finish or Cancel                                                                                                                                               |
| c. Unconfirmed Gifts           |                                                                                                                                                                |
| 5. Review Delivery Details     |                                                                                                                                                                |
|                                |                                                                                                                                                                |