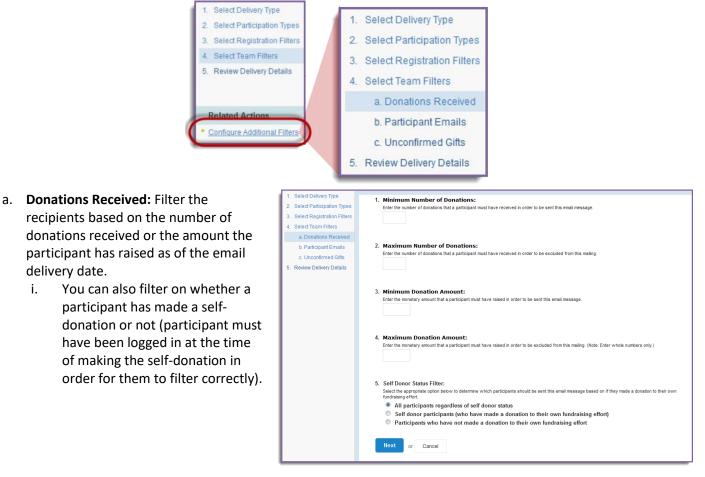

Click **NEXT** to apply your filters.

Looking to further refine your email audience? Click **Configure Additional Filters** under Related Actions.

- a. **Donations Received:** Filter the recipients based on the number of donations received or the amount the participant has raised as of the email delivery date.
  - You can also filter on whether a participant has made a selfdonation or not (participant must have been logged in at the time of making the self-donation in order for them to filter correctly).