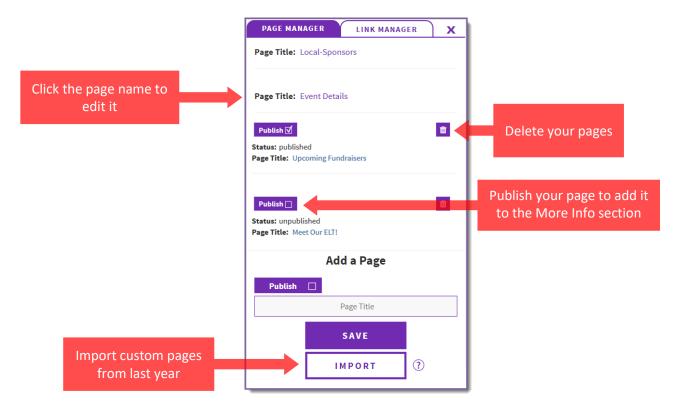

# Create & Edit Content Pages

## Using the Edit Tool

- 1. Click the pencil icon 🖉 to open your website for editing!
- 2. Save your changes often
- 3. Click the X 🔀 to close out and automatically refresh your page
- 4. Click the page icon 💷 to open the Page Manager





#### **Create a Custom Page**



#### Manage Custom Pages



### **Customize Your Page**

| DONATE            |              | MY ACCOUNT ►<br>MY EVENT MANAGER ► |                  |          |                                                                       |
|-------------------|--------------|------------------------------------|------------------|----------|-----------------------------------------------------------------------|
| LEARN ABOUT RELAY | GET INVOLVED | FUNDRAISING<br>MY EVENT            | CONNECT<br>MY TE | SIGN OUT | <b>=</b>                                                              |
|                   |              |                                    |                  | _        | Add new sections from the template library to build your perfect page |



### **Edit Event Details Page**



#### **Edit Local Sponsors