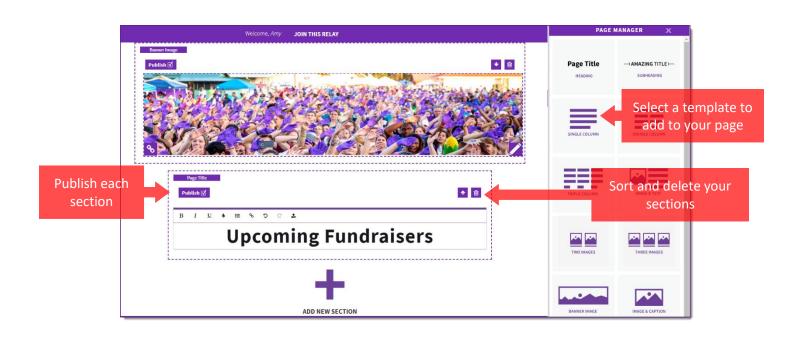

### **Customize Your Page**

| DONATE            |              | MY ACCOUNT ►<br>MY EVENT MANAGER ► |                  |          |                                                                       |
|-------------------|--------------|------------------------------------|------------------|----------|-----------------------------------------------------------------------|
| LEARN ABOUT RELAY | GET INVOLVED | FUNDRAISING<br>MY EVENT            | CONNECT<br>MY TE | SIGN OUT | <b>=</b>                                                              |
|                   |              |                                    |                  | _        | Add new sections from the template library to build your perfect page |