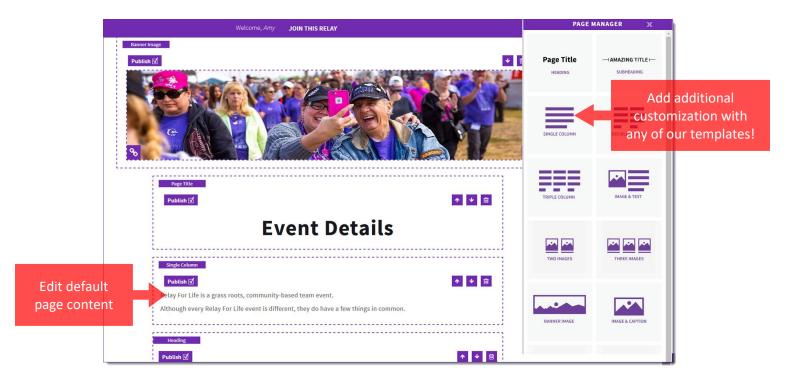

#### Manage Custom Pages



### **Customize Your Page**

| DONATE            |              | MY ACCOUNT ►<br>MY EVENT MANAGER ► |                  |          |                                                                       |
|-------------------|--------------|------------------------------------|------------------|----------|-----------------------------------------------------------------------|
| LEARN ABOUT RELAY | GET INVOLVED | FUNDRAISING<br>MY EVENT            | CONNECT<br>MY TE | SIGN OUT | <b>=</b>                                                              |
|                   |              |                                    |                  | _        | Add new sections from the template library to build your perfect page |



### **Edit Event Details Page**



#### **Edit Local Sponsors Page**



#### \*Suggested Image Sizes for Image Templates:

Image & Text: 250x250 px Image & Caption: 800x400 px Banner Image: 1440x350 px

If you have any questions, please open an event support case