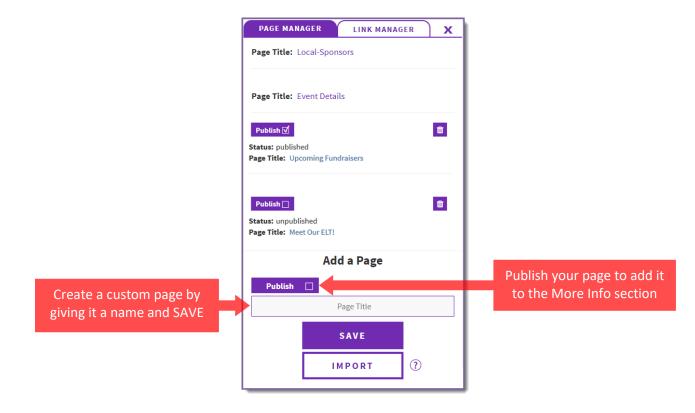

# Create & Edit Content Pages

## Using the Edit Tool

- 1. Click the pencil icon 🖉 to open your website for editing!
- 2. Save your changes often
- 3. Click the X 🔀 to close out and automatically refresh your page
- 4. Click the page icon 💷 to open the Page Manager





#### **Create a Custom Page**



#### Manage Custom Pages



### **Customize Your Page**

| DONATE            |              | MY ACCOUNT ►<br>MY EVENT MANAGER ► |                  |          |                                                                       |
|-------------------|--------------|------------------------------------|------------------|----------|-----------------------------------------------------------------------|
| LEARN ABOUT RELAY | GET INVOLVED | FUNDRAISING<br>MY EVENT            | CONNECT<br>MY TE | SIGN OUT | <b>=</b>                                                              |
|                   |              |                                    |                  | _        | Add new sections from the template library to build your perfect page |



### **Edit Event Details Page**