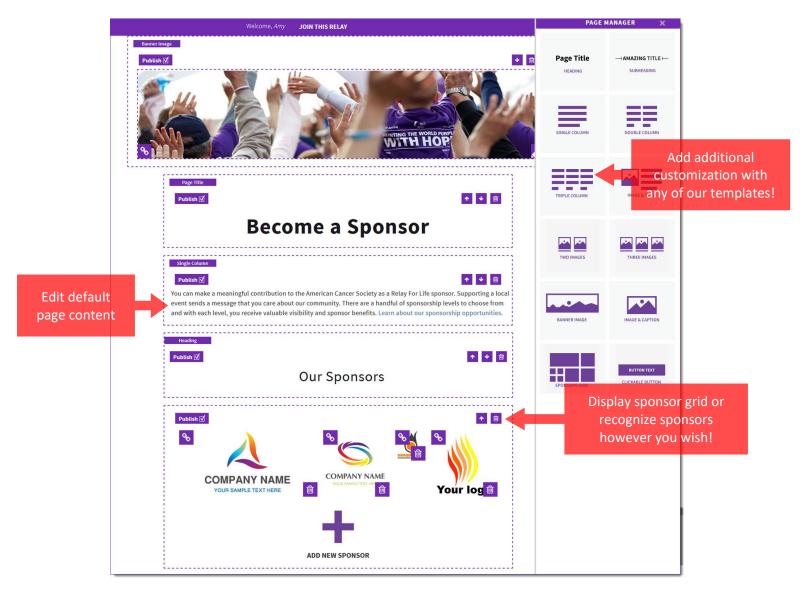

Customize Your Page**

| DONATE            |              | MY ACCOUNT ►<br>MY EVENT MANAGER ► |                  |          |                                                                       |
|-------------------|--------------|------------------------------------|------------------|----------|-----------------------------------------------------------------------|
| LEARN ABOUT RELAY | GET INVOLVED | FUNDRAISING<br>MY EVENT            | CONNECT<br>MY TE | SIGN OUT | <b>=</b>                                                              |
|                   |              |                                    |                  | _        | Add new sections from the template library to build your perfect page |



### **Edit Event Details Page**



#### **Edit Local Sponsors Page**



#### \*Suggested Image Sizes for Image Templates:

Image & Text: 250x250 px Image & Caption: 800x400 px Banner Image: 1440x350 px

If you have any questions, please open an event support case