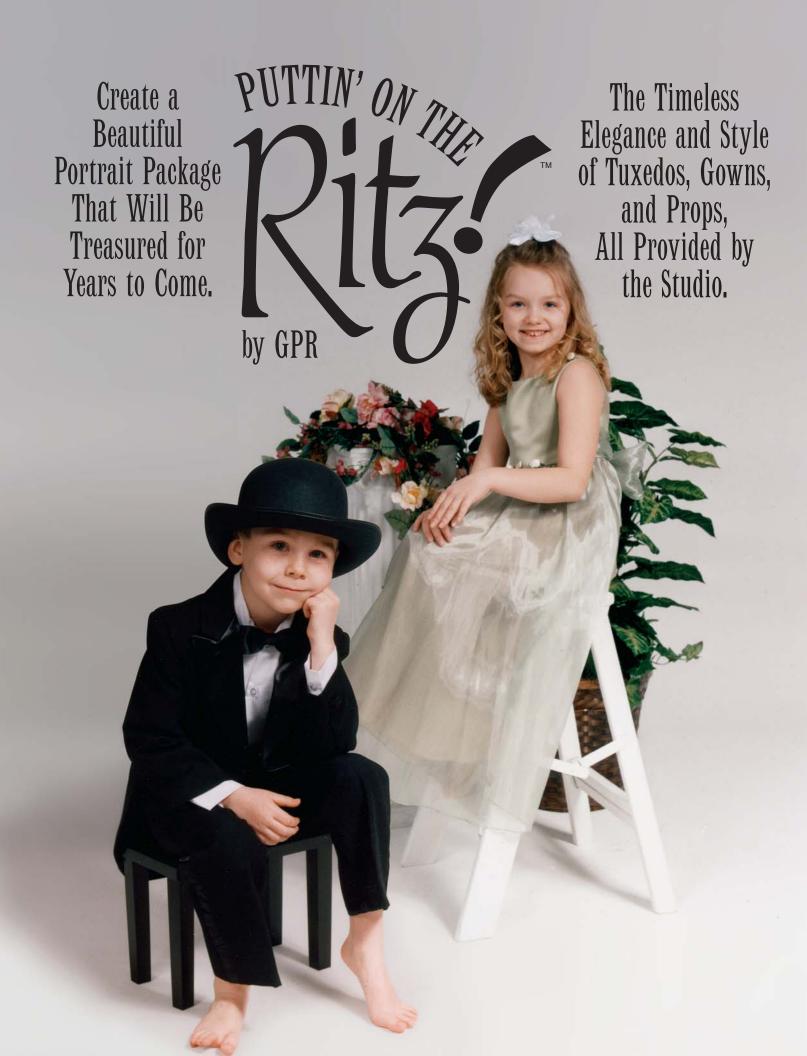

Our "Putting On The Ritz" Fund Raising Program is easy for your organization to conduct and features a unique, easy-to-sell product that families will value for years to come.

With this program, you'll be able to offer families a unique "Putting On The Ritz" Portrait Session. This unique style of portraiture features an elegant style available in only the most exclusive studios. The children get to play "dress-up with the provided wardrobe of tuxedos, gowns, and props. Parents love the atmosphere of grace and style of their child "Putting On The Ritz."

Plus, they receive a beautiful Children's Portrait Package containing 1-8x10, 2-5x7's and 8 wallet size of the first pose only (A \$70.00 regular value, you save \$60.00! Limit on e per household).

How it works....

The Timeless Elegance and Style of Tuxedos, Gowns, Accessories and Props, all Provided by the Studio.

"Putting On The Ritz" is a Perfect Way to Support This Local

Organization, While Creating a Beautiful Keepsake for Your Family... all at the Same Time!

# It's Simple, Fun and Inexpensive.

"Putting On The Ritz" is a unique new fund raising program that a local group is utilizing to help raise much needed funds. Unlike other typical fundraising programs offering candy, fruit and wrapping paper which is quickly used and forgotten, "Putting On The Ritz" is an ideal opportunity to create a unique and beautiful portrait of your child that you'll treasure for years to come.

This is no ordinary portrait. "Putting On The Ritz" features a Children's Portrait Package (One 8x10, two 5x7's and eight wallet size"). And, with "Putting On The Ritz" you pay only \$9.95, with 100% of the certificate sales going to the sponsoring organization.