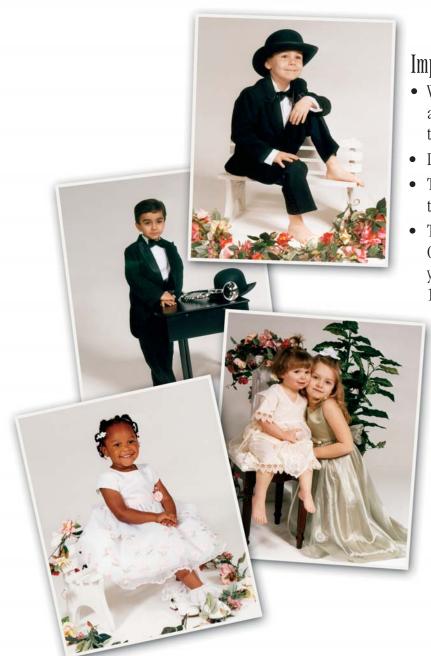

## Important Information About Your Session

- We provide a selection of colorful accessories and wardrobe items in children's sizes 3 months to 10 years of age.
- Limit one (1) gift offer per family or household.
- The same child or children may only be photographed once for the gift offer.
- The age limit is 3 months to 10 years of age.
   Older children may be photographed with their younger siblings, however children older than 10 years need to bring their own clothing.
  - Arrive approximately 15 minutes early for your portrait session, as you need to help your child dress in the period wardrobe provided.
  - Your portrait session will require about 20-30 minutes for us to produce a wide variety of poses using different props and accessories.
  - At photography, you will select a convenient time to return to view the finished portraits (about two weeks after photography).
  - Parent or legal guardian must return on portrait viewing day to review and pick-up the gift portraits or the offer is void.
  - Additional portraits will be available at special discounted prices; cash, check and major credit cards are accepted.