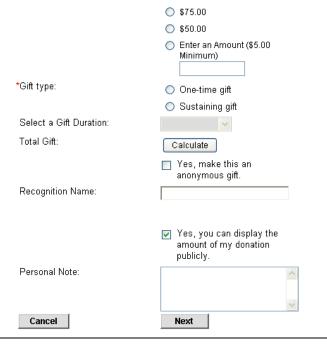

AMERICAN CANCER SOCIETY RELAY FOR LIFE

Celebrate.

Remember.

Fight Back.

6. Enter your gift and contact information as prompted to complete donation.

Gift Information

\*Select Gift Amount: \$100.00