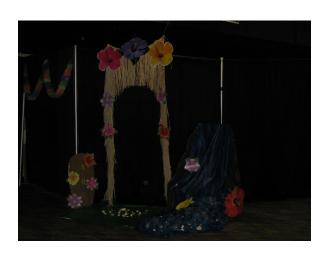

#### **SUPPLIES NEEDED**

- ☐ Refrigerator Box to outline water fall
- ☐ Blue water scene setter
- ☐ Brown Vinyl Cloth
- □ White Christmas Lights
- □ Aloha Sign
- □ BIG Hibiscus Flowers
- □ Wire Arch
- □ Raffia Natural
- ☐ Small Hibiscus Flowers on grass
- □ Boogie Board
- ☐ Contact Paper (wood grain color)
- ☐ Green Carpet Roll

#### Notes:

**Waterfall** -- Cut refrigerator box in "L" shape to 4' tall; cover with brown vinyl, then drape blue water scene setter over box to give waterfall affect. Place white lights under water fall to give illusion.

**Arch:** Cover a wire arch with raffia and then tape flowers to raffia. Sit arch on top of green carpet roll

**ALOHA Board** – Cover boogie board with contact paper, then affix letters and flowers