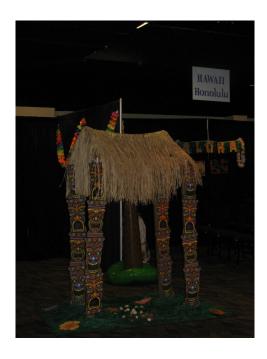

#### **SUPPLIES NEEDED**

- ☐ (4) Carpet Rolls cut to 6'
- ☐ (1) Roll of Contact Paper Wood Grain Color
- ☐ (2) Triangular Bases for Hut Topper
- $\Box$  (4) 12 x 12 pieces of plywood
- ☐ (4) 5' PVC Pipe affixed to plywood
- ☐ Jointed Tiki Masks
- ☐ (2) Raffia Table Skirts Natural
- ☐ (1) Raffia Table Skirt Green
- □ Palm Tree
- ☐ Green Carpet Roll
- □ Rope

**Notes:** Make tiki pole by affixing pvc or steel poles to 12 x 12 bases, then place carpet roll on top of pole. Cover poles in wood grain colored contact paper and then affix 6' jointed tiki mask to pole.

Use (2) triangular bases (made of 2 x 4s) to make hut topper, string rope across to make slant, and then cover with natural colored raffia.

Use green colored raffia as grass on top of grass carpet role and to cover bases