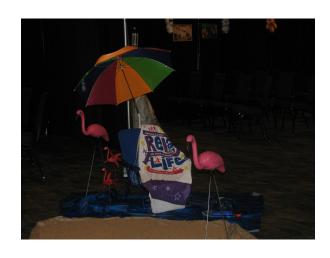

#### **SUPPLIES NEEDED**

- ☐ Beach Chair
- □ Tan Sheet
- □ Sand
- □ Umbrella
- □ Flamingos
- □ Foam
- □ Scuba Equipment
- ☐ Beach towel
- □ Sunscreen
- **□** Water Scene Setter

*Notes:* Put sand on top of tan sheet; Place foam below water and stick flamingos in foam.