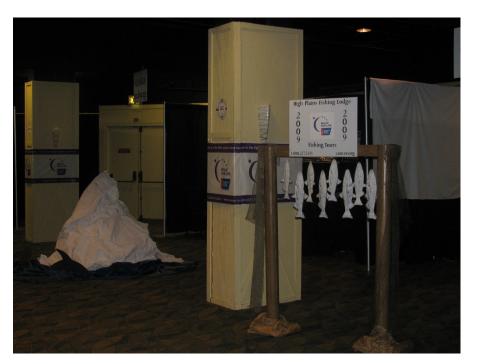

#### **SUPPLIES NEEDED**

- (2) Pole Bases
  - o (2) 12 x 12 pieces of plywood
  - o (2) 5' PVC or Steel Poles affixed to plywood
- □ (2) Carpet Roles
- $\Box$  (1) 2'x 4'
- ☐ Contact Paper Wood Grain Color
- □ 18 x 24 Sign
- □ Fishing Line
- ☐ Fish various sizes
- ☐ Fish Net

**Notes:** Cover pole bases and 2'x4' with contact paper; Make fish out of 11x17 and 11x14 paper, cut and stuff with shreds of paper and affix with fishing line to 2' x 4'.