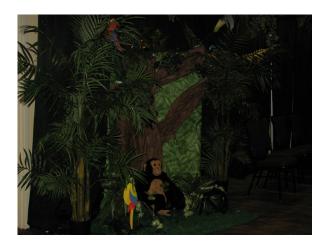

#### **SUPPLIES NEEDED**

- ☐ Refrigerator box
- ☐ Green grass carpet role
- ☐ Green leaf butcher paper
- ☐ Brown butcher paper
- ☐ Faux Trees
- □ Greenery
- □ Spider
- ☐ Monkey stuffed animal
- □ Parrots

**Notes:** Cut refrigerator box in "L" shape, cover with green leaf butcher paper and sit on green carpet role. Then, make tree out of brown butcher paper.

Tie fishing line to greenery and hang from ceiling. Place various types of faux trees and plants around scene. Then, put animals in the center.