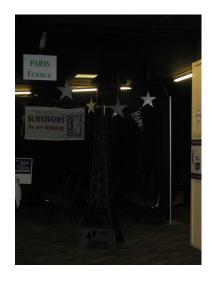

#### **SUPPLIES NEEDED**

- ☐ 6' Eiffel Tower
- ☐ Silver Glitter Stars
- ☐ Fishing Line

*Notes:* Tie fishing line to stars and hang from ceiling; Eiffel tower was made from foam

board