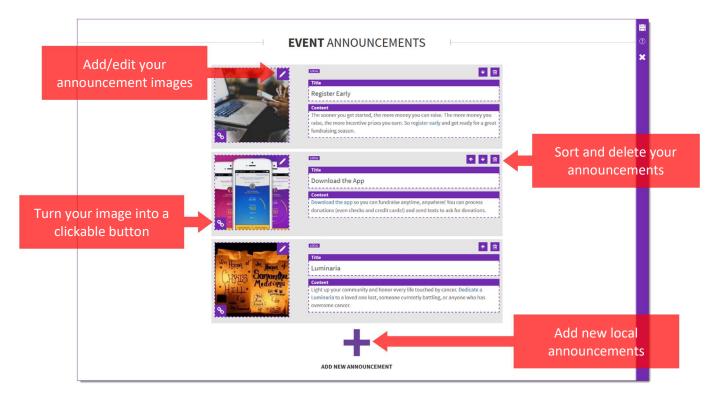

#### **Edit Event Announcements**

Edit the default announcements or add your own. Uncheck the 'hidden' box to have the section appear on your greeting page.