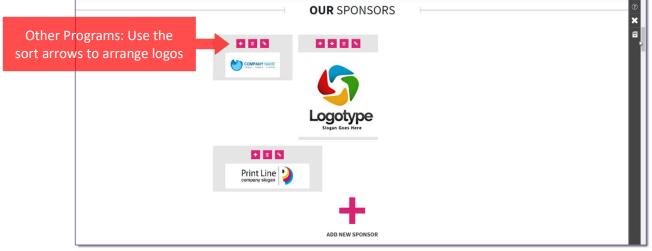

## **Add Local Sponsors**

Event managers have the ability to add their own event sponsor logos. Uncheck the 'hidden' box to have the section appear on your greeting page.

| *Suggested Image Sizes for Sponsor Logos: |                |  |  |  |
|-------------------------------------------|----------------|--|--|--|
| 4x2: 384x184 px                           | 2x1: 184x84 px |  |  |  |
| 3x2: 284x184 px                           | 1x1: 84x84 px  |  |  |  |
| 2x2: 184x184 px                           |                |  |  |  |