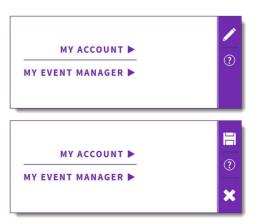

# Using the Edit Tool

- 1. Click the pencil icon 🖊 to open your Greeting Page for editing!
- 2. Save your changes often
- 3. Click the X is to close out and automatically refresh your page