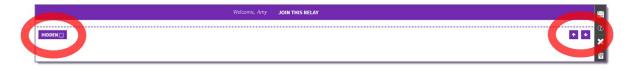

## Sort and Hide Sections

Most sections on the greeting page can be hidden or re-ordered.