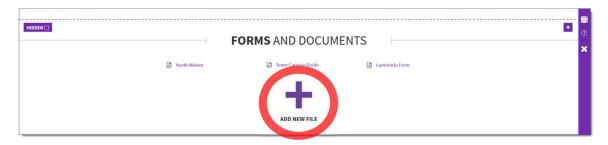

## **Add Local Forms & Documents**

You can add local custom documents to your event site. Uncheck the 'hidden' box to have the section appear on your greeting page.

If you have any questions, please open an event support case