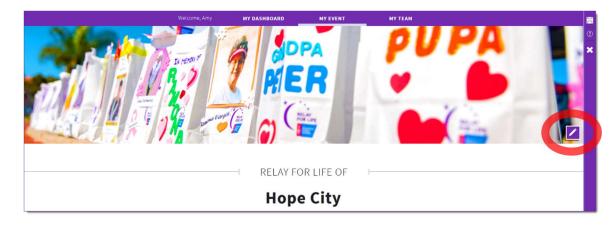

# Using the Edit Tool

- 1. Click the pencil icon 🖊 to open your Greeting Page for editing!
- 2. Save your changes often
- 3. Click the X is to close out and automatically refresh your page

# **Change Your Banner Image**