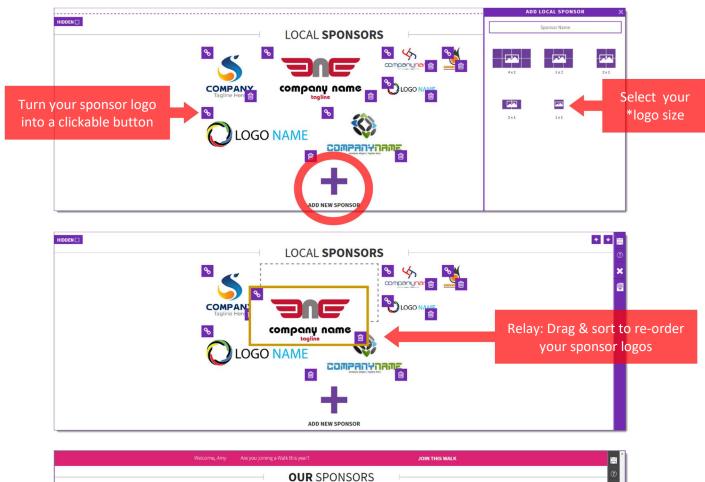

## **Add Local Sponsors**

Event managers have the ability to add their own event sponsor logos. Uncheck the 'hidden' box to have the section appear on your greeting page.

| *Suggested Image Sizes for Sponsor Logos: |                |  |  |  |
|-------------------------------------------|----------------|--|--|--|
| 4x2: 384x184 px                           | 2x1: 184x84 px |  |  |  |
| 3x2: 284x184 px                           | 1x1: 84x84 px  |  |  |  |
| 2x2: 184x184 px                           |                |  |  |  |