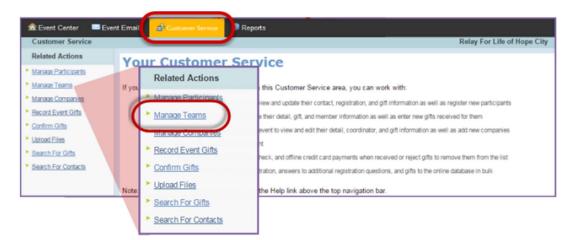

## Search for a Team

- 1. From the EMC, click **Customer Service** in the top Navigation Bar.
- 2. Under Related Actions, select Manage Teams.

 A list of all registered teams will be displayed. Find the appropriate team in the list provided or through the search function.