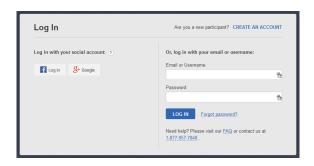

### **Step 2: Society Account**

You must create or log into your Society Account to begin the registration process.

- If you are a NEW participant, you will Create an Account.
- If you are a RETURNING participant, you will log in.