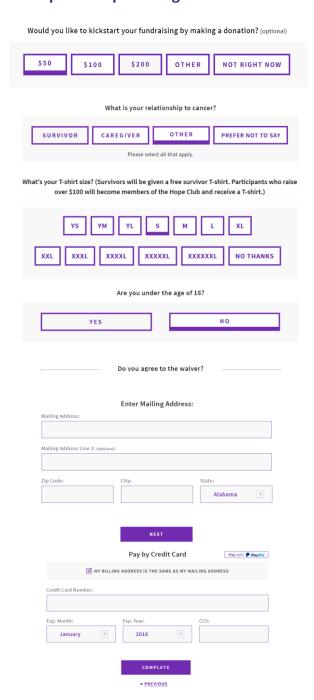

## Step 3: Choose How You Will Participate.

How would you like to participate?

If you're a cancer survivor and don't want to start or join a team, you can sign up to <u>Walk the Survivor Lap</u> and participate in our special events for cancer survivors.

#### Step 4: Complete Registration.

If you have any questions or would prefer to register by phone, please contact your local staff partner or call the American Cancer Society at 1.800.227.2345.