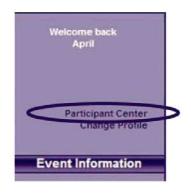

## Set Up.

Next, go to the Participant Center and click on the **Personal Page** icon to customize your page. Add a photo and tell others the reason why you Relay.