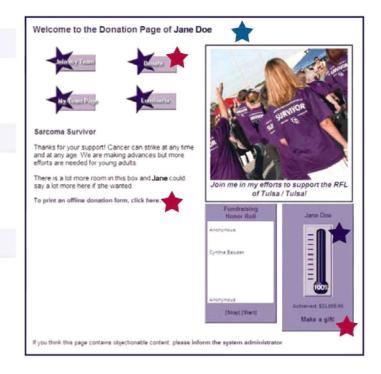

#### Get personal.

Set up your personal page on Relay Online.

#### Donations made easy.

Donate directly to an individual or print out a form to mail your check.

### Reaching goals.

Check your progress towards your fundraising goal.

Sign Up for the Relay For Life of Laramie County at: http://events.cancer.org/rflcheyennewy

For local event information, please contact John Farmer at j.farmer@bresnan.net or 307-214-9125