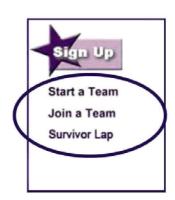

# Sign Up.

Sign up by joining a team or take part in the survivor lap by clicking on your desired preference in the **Sign Up** box.

or ...

Click on **Start a Team** and follow the easy steps to get registered as a Team Captain and start your team.